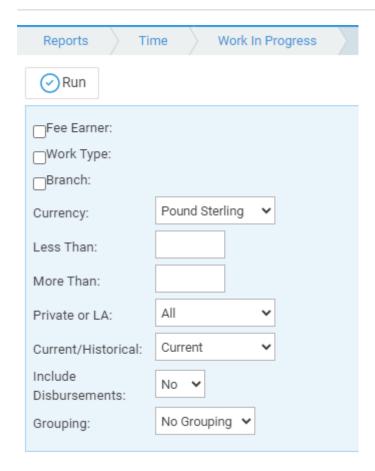

## **Filter Options**

- Fee Earner Tick this box if you want to show only one or a selection of fee earners. Once the box is ticked all fee earners marked as In Use will appear. You can then tick each one that you want to report on. If you want to see all fee earners, leave the box unticked.
- Work Type Tick this box if you want to show only one or a selection of work types. Once the box is ticked all work types marked as In Use will appear. You can then tick each one that you want to report on. If you want to see all work types, leave the box unticked.
- Branch Choose from ALL branches or select a specific branch to report on.
- Currency Choose which currency you wish to report on.
- Less Than Enter an amount in this box if you only want to see matters which have a total WIP value of less than a certain amount.
- More Than Enter an amount in this box if you only want to see matters which have a total WIP value of more than a certain amount.

- **Private or LA** Leave on ALL for all matters, or select to show only Legal Aid or only Private matters.
- **Current/Historical** Select current to produce an up to date report including any future time postings. Select Historical to enter an As At date to view the WIP figure at.
- **Include Disbursements** Selecting Yes will produce additional columns to show the total disbursements per matter.

## **Grouping Options**

- No Grouping This will produce the report in client number order
- Fee Earner This will produce the report in client number order, grouped and subtotalled by fee
- Work Type The report will be listed in client number order, grouped and subtotalled by work type.