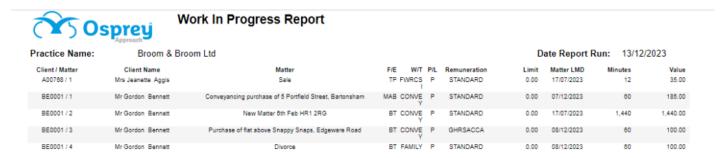

## Osprey Approach: Reports: Work In Progress

This help guide was last updated on Dec 13th, 2023

The latest version is always online at https://support.ospreyapproach.com/?p=33163

This report shows the total per matter of all Work In Progress (unbilled time which shows on the time ledger). All time values are attributed to the Matter Fee Earner (see also WIP By Time F/E).

## List of Columns Produced

- If Include Disbursements is set to Yes
  - Client / Matter
  - Client Name
  - Matter
  - o W/T
  - o P/L
  - Remuneration
  - Limit
  - o Matter LMD
  - Minutes
  - Value
  - Paid Disbs
  - Unpaid Disbs
  - o WIP Disbs Total
- If Include Disbursements is set to No
  - o Client / Matter
  - Client Name
  - Matter
  - o W/T
  - o P/L
  - Remuneration
  - Limit
  - Matter LMD
  - Minutes
  - Value