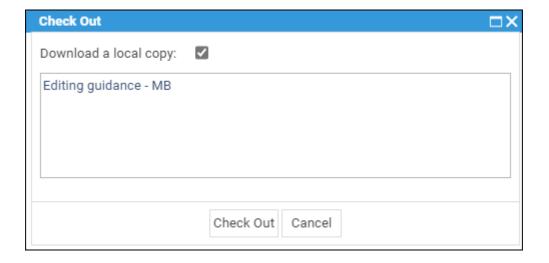

Enter an optional comment and click Check Out. If the file is a PDF you will need to download a local copy.

Make your modifications and close the document. If your document is a Word or Excel document, simply enter a check in comment and click Check In.