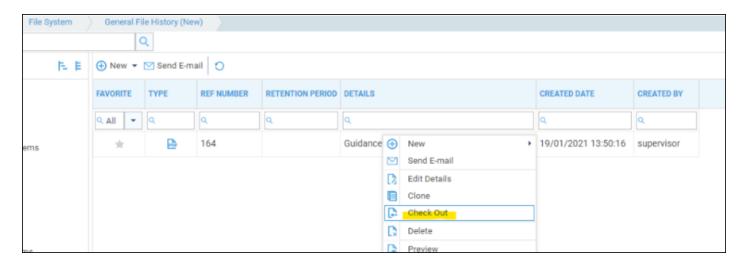

## Amending a file in the File History

You can check out and amend documents saved in the file history in the same way as in the clients Matter History.

Right click the document you want to amend, and click Check Out.