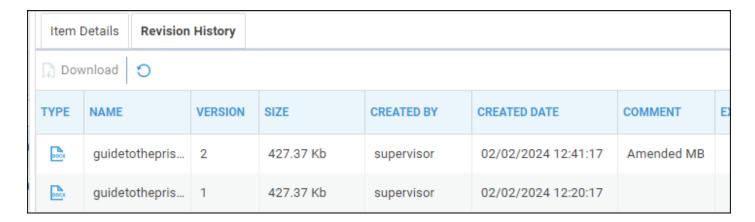

### Viewing document revisions

All versions of documents you have amended are stored under the Revision History tab of the details panel. Simply click the document and the details panel will appear on the right hand side of the screen. Right click to see a list of actions.