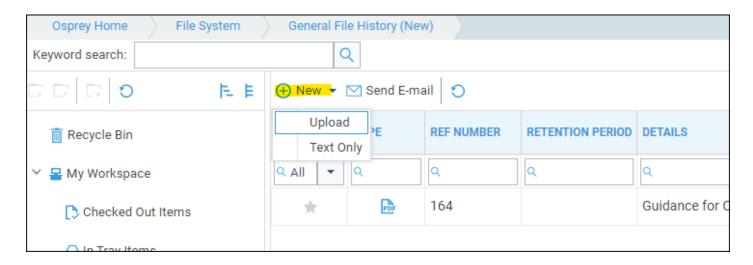

# Add a document to the File System

To add a document to the file system, navigate to Osprey Home > File System > General File System (New).

Click the New button, and select New.

To add a new file, select Upload.

Similar to the client Matter History you can add a custom type if you wish, and a folder. Select the ... button alongside the File\*\*: box to select the file you want to add. Enter an optional processed date and retention period, Details are mandatory and will form the details line visible when looking at the file history. Click Save when you are done.