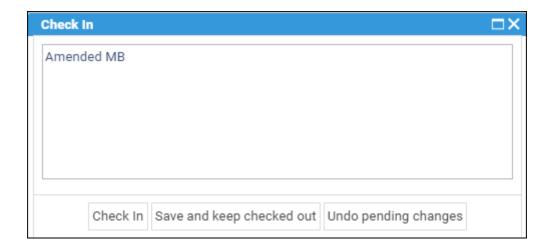

Enter an optional comment and click Check Out. If the file is a PDF you will need to download a local copy.

Make your modifications and close the document. If your document is a Word or Excel document, simply enter a check in comment and click Check In.