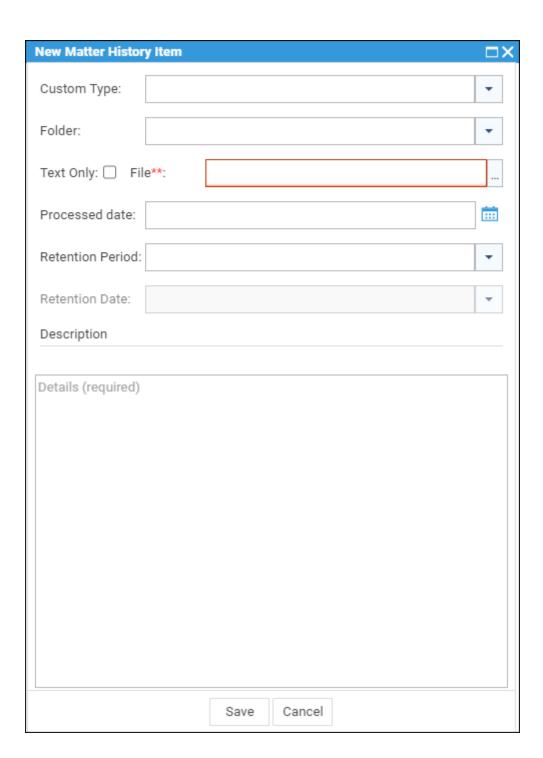

Similar to the client Matter History you can add a custom type if you wish, and a folder. Select the ... button alongside the File\*\*: box to select the file you want to add. Enter an optional processed date and retention period, Details are mandatory and will form the details line visible when looking at the file history. Click Save when you are done.