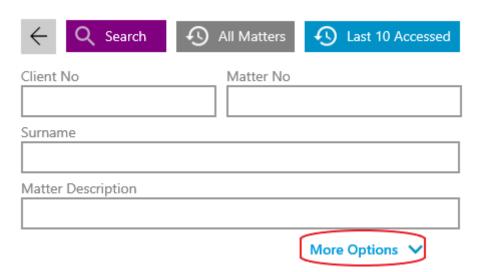

# Search Client/Matter

Use any of the basic search fields or tap More Options, from here you can perform a full search using the purple search button, View all Matters for the currently selected file using the grey all matters button and

finally you can view the last 10 accessed by using the blue button.

More Options shows:

| Forename          |   |
|-------------------|---|
|                   |   |
| Initials          |   |
| Initials          |   |
|                   |   |
| House             |   |
|                   |   |
| Area              |   |
|                   |   |
| Postal Town       |   |
|                   |   |
| County            |   |
|                   |   |
| Post Code         |   |
|                   |   |
| Fee Earner        |   |
| Select            | ~ |
| Work Type         |   |
| Select            | ~ |
| Group Code        |   |
| Select            | ~ |
| Include Archives? |   |
| No ∨              |   |
| Prospect          |   |
|                   |   |

## **Collapse Options**

You may search for the clients full name, and/or address. It's also possible to filter for a specific fee earner, or work type.

Should wish to search archives, set Include Archives? to Yes

To search through Prospect Matters, tick Prospect.

Search Results: