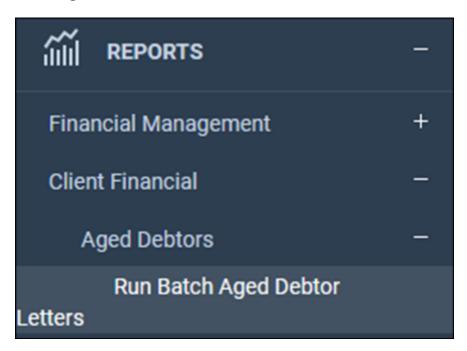

# Run the Aged Debtor letters as a batch

You can now run the letters as a batch. Navigate to Reports, Client Financial, Aged Debtors and then Run Batch Aged Debtor Letters.

You can use the drop-down list to select the letter grouping you wish to run the letters for and can also filter the clients you wish to run the letters for before running them.