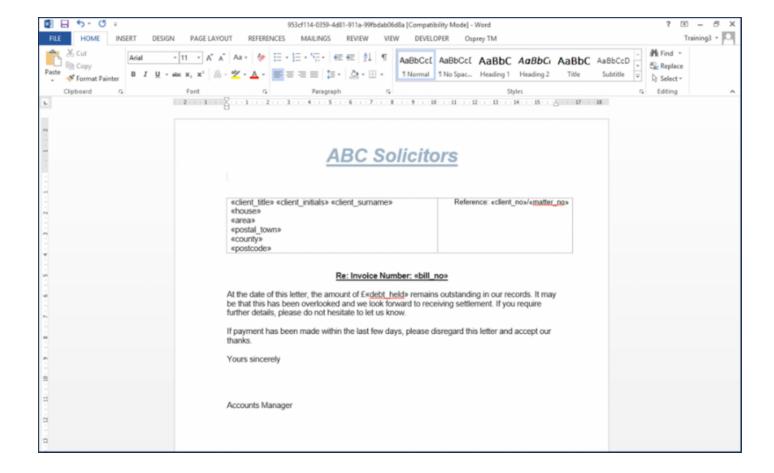

Click the Design link on the relevant letter to open the template for the relevant grouping.

When the letter opens you can design the content as required. Simply add any text you wish. You may also add your headers and footers if required.

There are also a standard set of merge fields available under the Mailings tab which allow you to include data from Osprey in your Aged Debtor Letters.

Once you are happy with the template, close Word using the X and then click the save button as you would with a normal Osprey Approach standard letter.