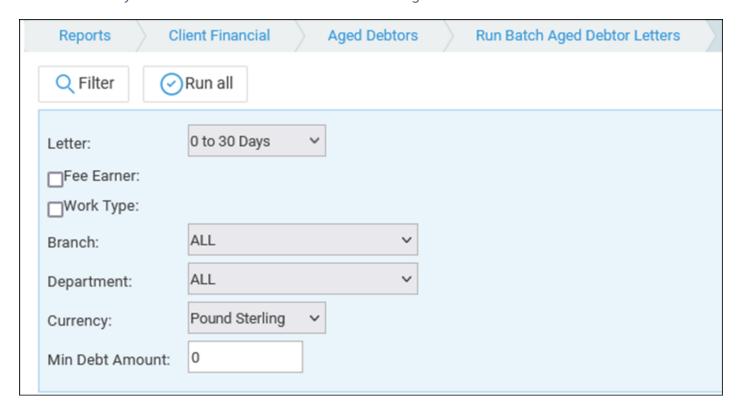

# Run the Aged Debtor letters as a batch

You can now run the letters as a batch. Navigate to Reports, Client Financial, Aged Debtors and then Run Batch Aged Debtor Letters.

You can use the drop-down list to select the letter grouping you wish to run the letters for and can also filter the clients you wish to run the letters for before running them.

A list of clients that match the criteria will now be shown. You can deselect/select individual clients as you wish and select 'Run'. This will run the letters for the selected clients only. Clicking on 'Run All' will run all