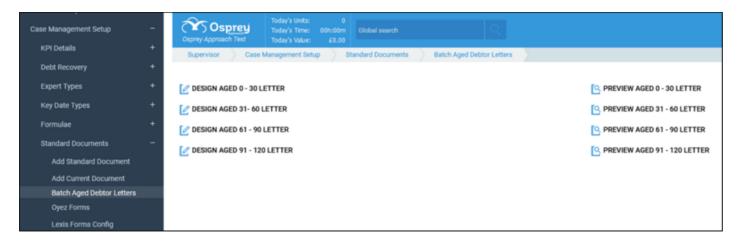

### Set up your Aged Debtor letters

Navigate to Supervisor and select Case Management Setup then Standard Documents, followed by Batch Aged Debtor Letters. You now have the option to Design or Preview each of the ageing letters.

Click the Design link on the relevant letter to open the template for the relevant grouping.

When the letter opens you can design the content as required. Simply add any text you wish. You may also add your headers and footers if required.