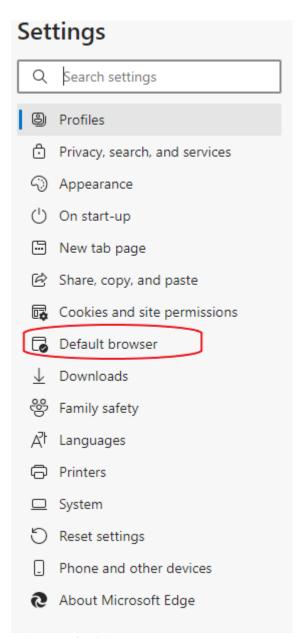

In Edge, click the ellipsis > Settings

Select Default browser

Using the dropdown list change Always to Incompatible sites only (Recommended)