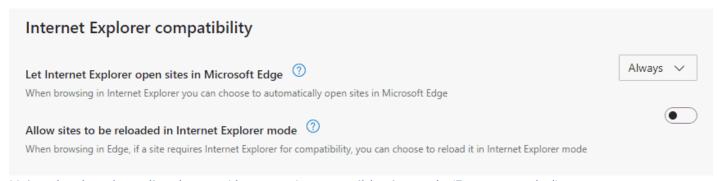

In Edge, click the ellipsis > Settings

Select Default browser

Using the dropdown list change Always to Incompatible sites only (Recommended)