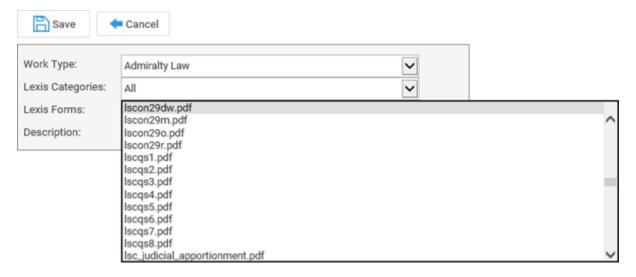

Now click the Return key on your keyboard or the Next button. The Find function will now search the available text for any matches. Once found, they will be highlighted as below.

lrrx2.pdf lrrx3.pdf lrrx4.pdf lrsc.pdf lrsev.pdf lrsif.pdf lrsim.pdf lrsr1.pdf lrtr1.pdf lrtr2.pdf lrtr4.pdf lrtr5.pdf lrun1.pdf lrun2.pdf lrun3.pdf lscc2complaintsmanagementchecklist.pdf lscc3complaintregister.pdf lscon29dw.pdf lscon29m.pdf lscon29o.pdf lscon29r.pdf lscqs1.pdf lscqs8.pdf lsc\_judicial\_apportionment.pdf lsdeath.pdf lsiefp1.pdf

From this, we can see that the CON29 DW form is available and is prefixed with LS, so we now know where we can find our form in the list.

The full list of forms is present on the downloadable PDF available to download by clicking HERE. Using the Find function as described previously will assist you in locating the relevant Lexis form.