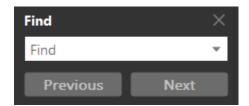

To open the Find panel, whilst this document is open in front of you, hold down the CTRL key on your keyboard and press F to bring up the Find window.

Enter the ID of the form you wish to search for. In this example, we will search for the Law Society form CON29DW – Drainage & Water Searches.