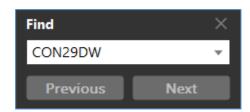

To open the Find panel, whilst this document is open in front of you, hold down the CTRL key on your keyboard and press F to bring up the Find window.

Enter the ID of the form you wish to search for. In this example, we will search for the Law Society form CON29DW – Drainage & Water Searches.

Now click the Return key on your keyboard or the Next button. The Find function will now search the available text for any matches. Once found, they will be highlighted as below.

lrrx2.pdf lrrx3.pdf lrrx4.pdf lrsc.pdf lrsev.pdf lrsif.pdf lrsim.pdf lrsr1.pdf lrtr1.pdf lrtr2.pdf lrtr4.pdf lrtr5.pdf lrun1.pdf lrun2.pdf lrun3.pdf lscc2complaintsmanagementchecklist.pdf lscc3complaintregister.pdf lscon29dw.pdf lscon29m.pdf lscon29o.pdf lscon29r.pdf lscqs1.pdf lscqs8.pdf lsc\_judicial\_apportionment.pdf lsdeath.pdf lsiefp1.pdf