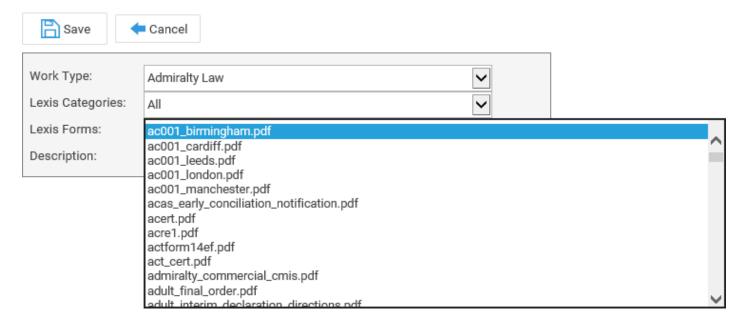

The following guide will show you how to search the PDF document available HERE to locate the forms easily.

Select the 'Supervisor' tab. Then select 'Case Management Setup' followed by 'Standard Documents' and click 'Lexis Forms Config' as shown below.

The Lexis Forms drop-down list contains all forms available from Lexis Nexis. The form IDs are present, however many of them are prefaced with initials which denote the originator of the forms (Land Registry, Law Society, etc).