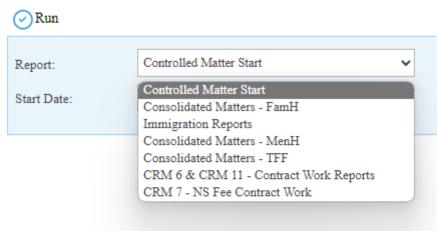

### REPORT PARAMETERS

Report – Choose the report that you wish to run.

### **Controlled Matter Start**

### **Consolidated Matters**

Guide for Consolidated Matters reports: Reports: Consolidated Matters - Osprey Approach Customer Support & Training | Osprey Academy

# CRM6 & CRM11 - Contract Work Reports

Guides for using the CRM6 & 11 reports are below.

Run the CRM6/11 report - Osprey Approach Customer Support & Training | Osprey Academy

Reprint CRM6 and CRM11 forms - Osprey Approach Customer Support & Training | Osprey Academy

## CRM7

Reports: CRM7 - Osprey Approach Customer Support & Training | Osprey Academy