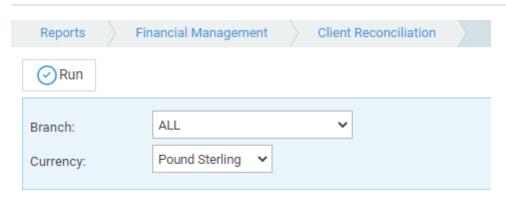

## **Filter Options**

- Branch All or selected branch
- Currency drop down list of available currency