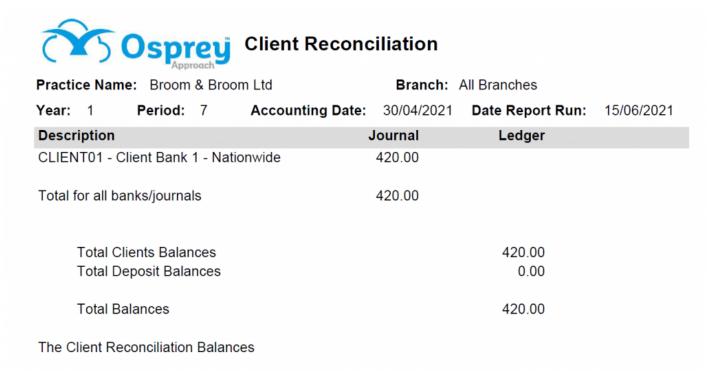

Client Reconciliation example

## List of Columns produced

- Description the description for the row.
- Journal value the total for the Bank/Deposit Account side of the transactions.
- Ledger value the total for the Client Ledger Balance side of the transactions.