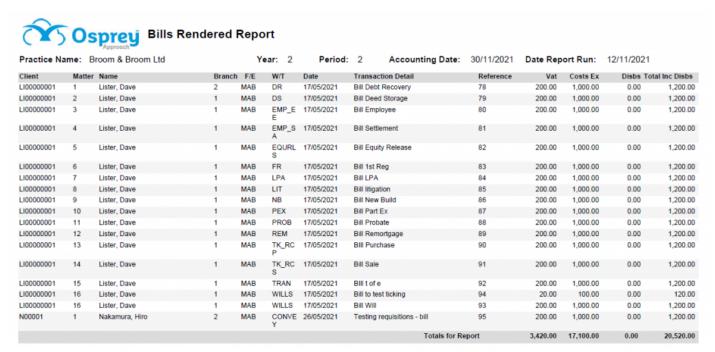

Bills Rendered example

## **List of Columns Produced**

- Client/matter number
- Client name
- Fee Earner (note that when you group FE by Period and select Matter FE when exported to Excel the FE code is the Matter FE and the FE Description is the Ledger FE)
- Bill date
- Transaction detail
- Reference
- VAT
- Costs (excluding VAT)
- Disbursements
- Total inc disbursements