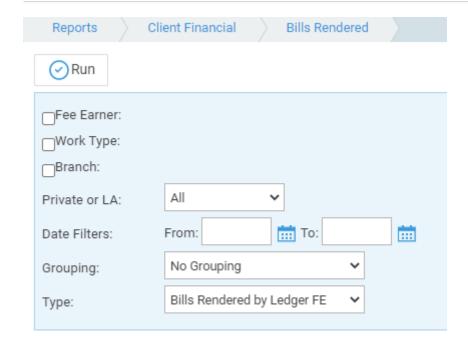

# **Filter Options**

- Fee Earner Select one or more Fee Earner or leave blank for all
- Work Type Select one or more Work Type or leave blank for all
- Branch Report on All branches or select a branch
- Department Report on All departments or select a department
- Private or LA Report on Private, Legal Aid or All matters
- Date Filters Enter the bill date range you wish to report on or leave blank for all

# **Grouping and Type**

### **Grouping:**

- No Grouping report is listed in client number order with total at the end.
- Fee Earner by Work Type each fee earner's bills are broken down and subtotalled by work type, with a final total for the fee earner overall.
- Fee Earner by Period each fee earner's bills are broken down and subtotalled by the financial period they were posted in, with a final total for the fee earner overall.
- **Period by Fee Earner** Each day where bills were posted is listed, with a total per day. Fee earners are listed in alphabetical order.
- Work Type by Period Each work type's bills are subtotalled by the financial period they were posted in, with a final total for the work type.
- Branch by Period Bills are listed by branch, with a branch sub total and a grand total at the end.

### Type:

- Bills Rendered by Ledger FE Shows the bills assigned to the Ledger Fee Earner the fee earner who was chosen when the bill was posted
- Bills Rendered by Matter FE Shows the bills assigned to the Matter Fee Earner