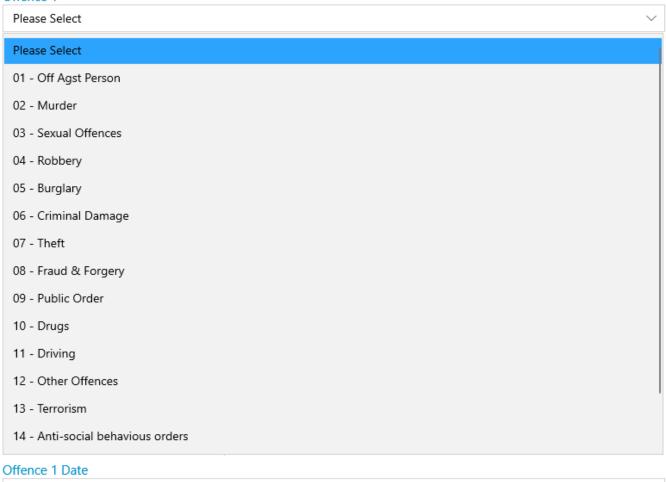

### Offence 1

### Offence 2

Select a date

Please Select

01 - Off Agst Person

02 - Murder

03 - Sexual Offences

04 - Robbery

05 - Burglary