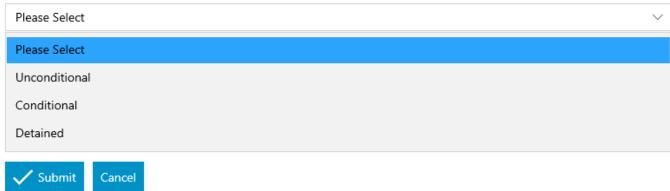

### BAIL STATUS TK\_CRM

### COMPLETE DETAILS AS APPROPRIATE:

### Bail Status

ALLOCATE A CUSTOM QUESTIONNAIRE