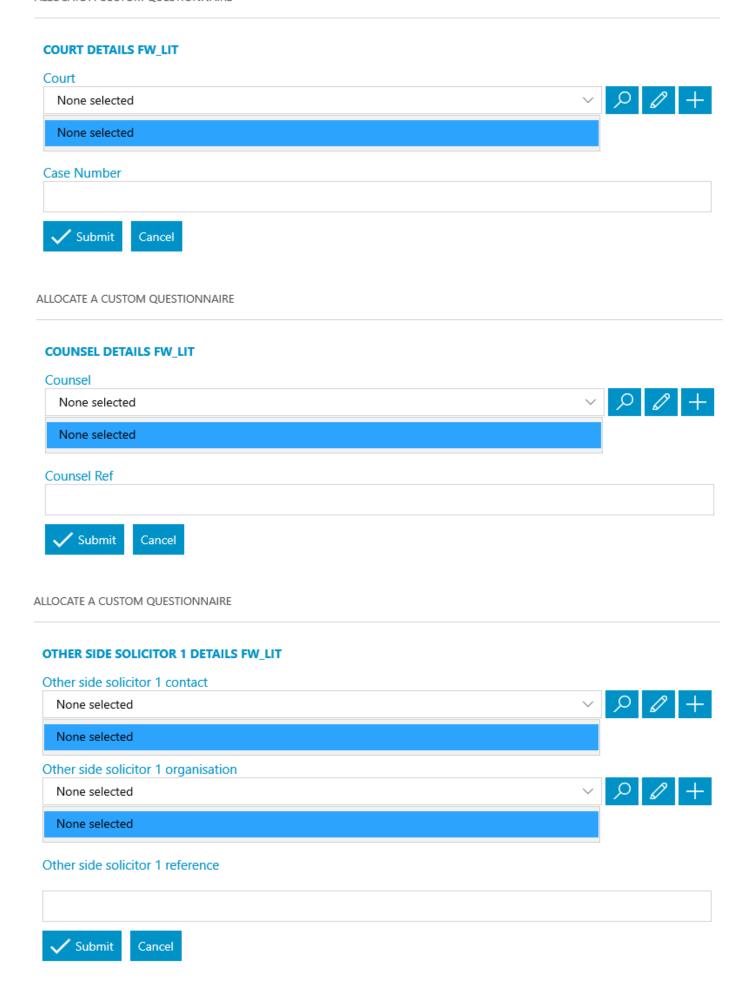

|
| Other side 4 address                |
|                                     |
| Other side 4 address line 1         |
|                                     |
| Other side 4 address line 2         |
|                                     |
| Other side 4 address line 3         |
|                                     |
| Other side 4 address line 4         |
|                                     |
| Other side 4 address postcode       |
|                                     |
| Other side 4 phone number           |
|                                     |
| Other side 4 mobile number          |
|                                     |
| Other side 4 email address          |
|                                     |
| ✓ Submit Cancel                     |



✓ Submit

Cancel

## **EXPERTS FW\_LIT** Expert 1 None selected None selected Expert 2 None selected None selected Expert 3 None selected None selected Expert 4 None selected None selected Expert 5 None selected None selected