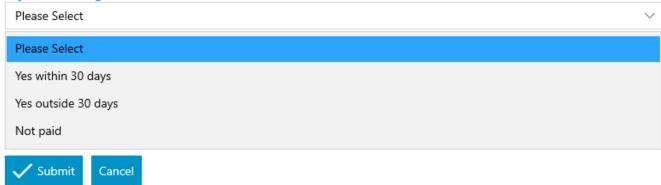

## Payment on Judgment?

ALLOCATE A CUSTOM QUESTIONNAIRE

For your information, the court address is as follows:-

```
The Court Manager { MERGEFIELD FW_PRCDGS_DRS_FW_COURT_name } { MERGEFIELD FW_PRCDGS_DRS_FW_COURT_address }
```

For the benefit of the court, the debt was { IF { MERGEFIELD FW\_PRCDGS\_DRS\_FW\_PYMT\_JDG } = "Yes within 30 days" "discharged within one month of the date of judgment and should be <u>removed</u> from the register." "not discharged within one month of the date of judgment and should be marked satisfied on the register." }