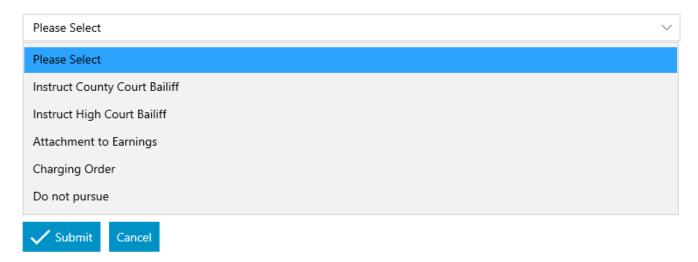

## ENFORCEMENT FW\_DR

Should you wish to enforce the debt, the following options are open to you:

- 1. Instruction of a Bailiff:
  - a) For debts of £600.00 or less, a County Court Bailiff can be instructed. A court fee of £100.00 applies, which you will need to pay on account
  - b) For debts of over £600.00, a High Court enforcement Officer can be instructed. An intial court fee of £100.00 applies, which you will need to pay on account.
- 2. Apply for an Attachment of Earnings Order. There is a Court application fee of £100.00 payable for each defendant against whom the order is requested.
- Apply for a Charging Order. There is a Court application fee of £100.00 payable per order required.