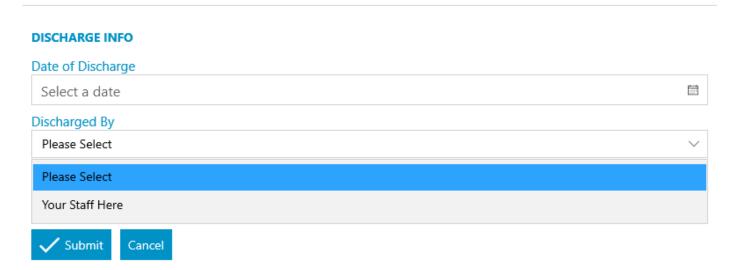

#### { IF { MERGEFIELD UT\_DISCHARGE\_UT\_STATUS } = "Outstanding" "" "Discharge Details

| Date of Discharge                          | { MERGEFIELD UT_DISCHARGE_UT_DIS_DATE }     |
|--------------------------------------------|---------------------------------------------|
| Discharged By                              | { MERGEFIELD UT_DISCHARGE_UT_DIS_BY }       |
| Comments as to why unable to be discharged | { MERGEFIELD UT_DISCHARGE_UT_DIS_NOT_POSS } |