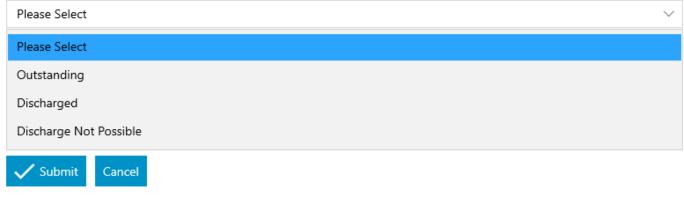

#### **DISCHARGE DETAILS**

If discharge is possible but delayed, select "Outstanding" If Discharge is not possible ever, please select "Discharge Not Possible"

Status of Undertaking

ALLOCATE A CUSTOM QUESTIONNAIRE